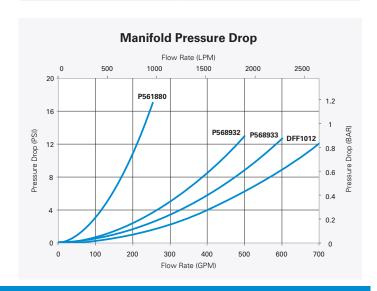

## **SPECIFICATIONS**

| Maximum Flow Range         | 2271 lpm                                                                        |
|----------------------------|---------------------------------------------------------------------------------|
| <b>Working Pressure</b>    | 152 psi / 1050 kPa / 10.5 bar                                                   |
| Operating Temperature      | -40°C to 118°C                                                                  |
| <b>Mounting Connection</b> | 4" ANSI 150 Flange                                                              |
| Pressure Gauges            | 2 pcs 0-160 psi / 0-11 bar<br>gauges included                                   |
| Sampling                   | Includes up-stream and down-stream mini-mess sampling ports with M16 x 2 thread |
| <b>Dry Weight</b>          | 177 kg                                                                          |