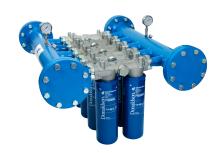

## CLEAN FUEL & LUBRICANT SOLUTIONS 10 FILTER MANIFOLD

## Donaldson Part No: P568933

Fluid Compatibility: All diesel fuels and lubricants

Filter Quantity: 10 (sold separately)

Clean Solutions Filter Manifolds increase flow rates beyond the capability or a single of dual filter head.

Multiple manifolds may be plumbed together in parallel flow to increase contaminant holding capacity or to clean fluids at high flow rates.

Individual manifolds are configured to provide parallel flow through multiple filters.