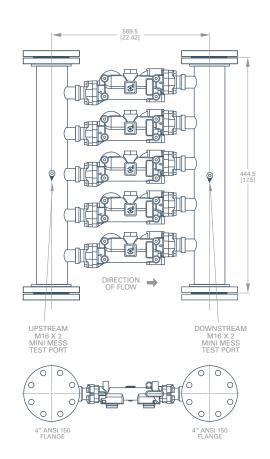

## **SPECIFICATIONS**

| Maximum Flow Range         | 2271 lpm                                                                        |
|----------------------------|---------------------------------------------------------------------------------|
| <b>Working Pressure</b>    | 152 psi / 1050 kPa / 10.5 bar                                                   |
| Operating Temperature      | -40°C to 118°C                                                                  |
| <b>Mounting Connection</b> | 4" ANSI 150 Flange                                                              |
| Pressure Gauges            | 2 pcs 0-160 psi / 0-11 bar<br>gauges included                                   |
| Sampling                   | Includes up-stream and down-stream mini-mess sampling ports with M16 x 2 thread |
| <b>Dry Weight</b>          | 177 kg                                                                          |