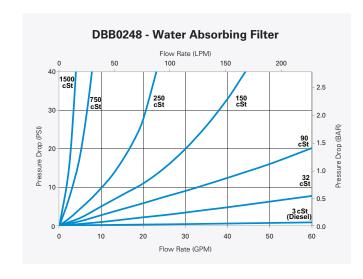

## **SPECIFICATIONS**

| <b>Outer Dimension</b>    | 117 mm                        |
|---------------------------|-------------------------------|
| Length                    | 362 mm                        |
| <b>Working Pressure</b>   | 350 psi / 2413 kPa / 24.1 bar |
| Maximum Flow Range        | 246 lpm                       |
| Operating Temperature     | -40 to 118°C                  |
| Media capacity reached at | 50 psi dP                     |
| <b>Dry Weight</b>         | 2.3 kg                        |
| Liquid Capacity           | 3.8 L                         |
| Media                     | Super Absorbent Polymer       |
| Seal Type                 | Viton                         |
| Internal Liner            | E-coated                      |
| <b>Potting Compounds</b>  | Ероху                         |