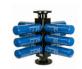

## CLEAN FUEL & LUBRICANT SOLUTIONS SINGLE PASS FILTRATION TARGETING AN ISO CLEANLINESS CODE OF 16/14/11

Fluid Compatibility: All diesel fuels

Micron rating and efficiency: 7 micron Beta 2000

Donaldson spin-on elements enable fast, simple and clean servicing, without the requirement of specialised tooling, lifting devices or elevated work platforms. The filter media has greater protection from environmental contamination during service and installation than common cartridge style elements, further enhancing Donaldson's high initial efficiency.

Contaminant loaded media is disposed of with the replaceable can, eliminating the need for manual cleaning of fixed infrastructure or direct handling of concentrated contaminants. The DBB7733 spin-on elements can be configured for high flow rates with minimal pressure drop.