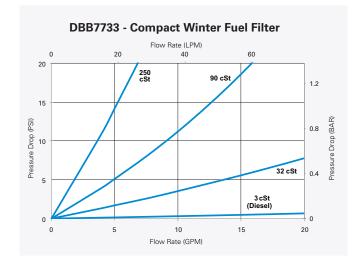

Contaminant loaded media is disposed of with the replaceable can, eliminating the need for manual cleaning of fixed infrastructure or direct handling of concentrated contaminants. The DBB7733 spin-on elements can be configured for high flow rates with minimal pressure drop.