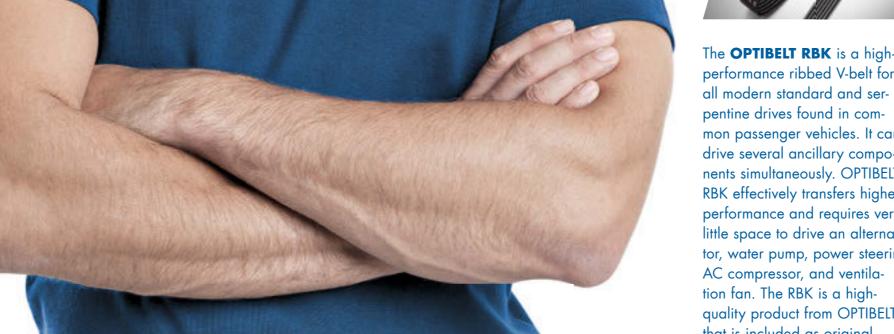

performance ribbed V-belt for all modern standard and serpentine drives found in common passenger vehicles. It can drive several ancillary components simultaneously. OPTIBELT RBK effectively transfers higher performance and requires very little space to drive an alternator, water pump, power steering, AC compressor, and ventilation fan. The RBK is a highquality product from OPTIBELT that is included as original equipment by leading automobile manufacturers.