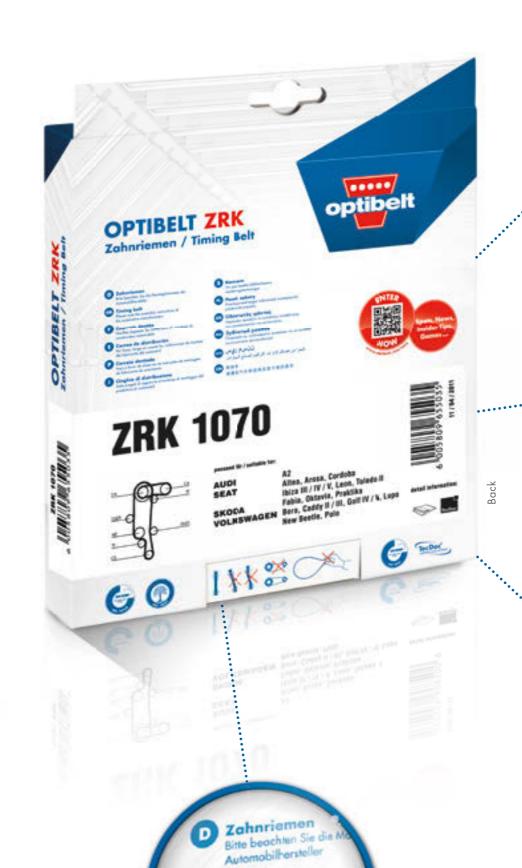

## NEW PACKAGING IMPROVED CLARITY

Good packaging is half the sale! That's why OPTIBELT is now presenting its high-quality automotive products in a new package design that appeals to customers with a balance of clarity and information. OPTIBELT packaging for the CarPOWER and TruckPOWER segments is innovative and practical. The design is clean and light. The packaging provides orientation at the point of sale – the customer has a quick and easy overview. This applies worldwide – OPTIBELT products are now offered with identical packaging across the global market. A strong presence!

OPTIBELT ZRK
Zahnriemen / Timing Belt

**GB** Timing belt

the automotive manufac

Courrois dentés

Veuillez respecter les

12

languages

QR

code

Tec Doc

> Precision in data transmission – OPTIBELT is "TecDoc Certfied-Data Supplier".

OPTIBELT products are at home around the world.

#### APPEARANCES HELP THE SALE

Sometimes packaging speaks a thousand words. Get ready for the new OPTIBELT packaging design, which will fulfill our high standard of precision and quality in every respect.