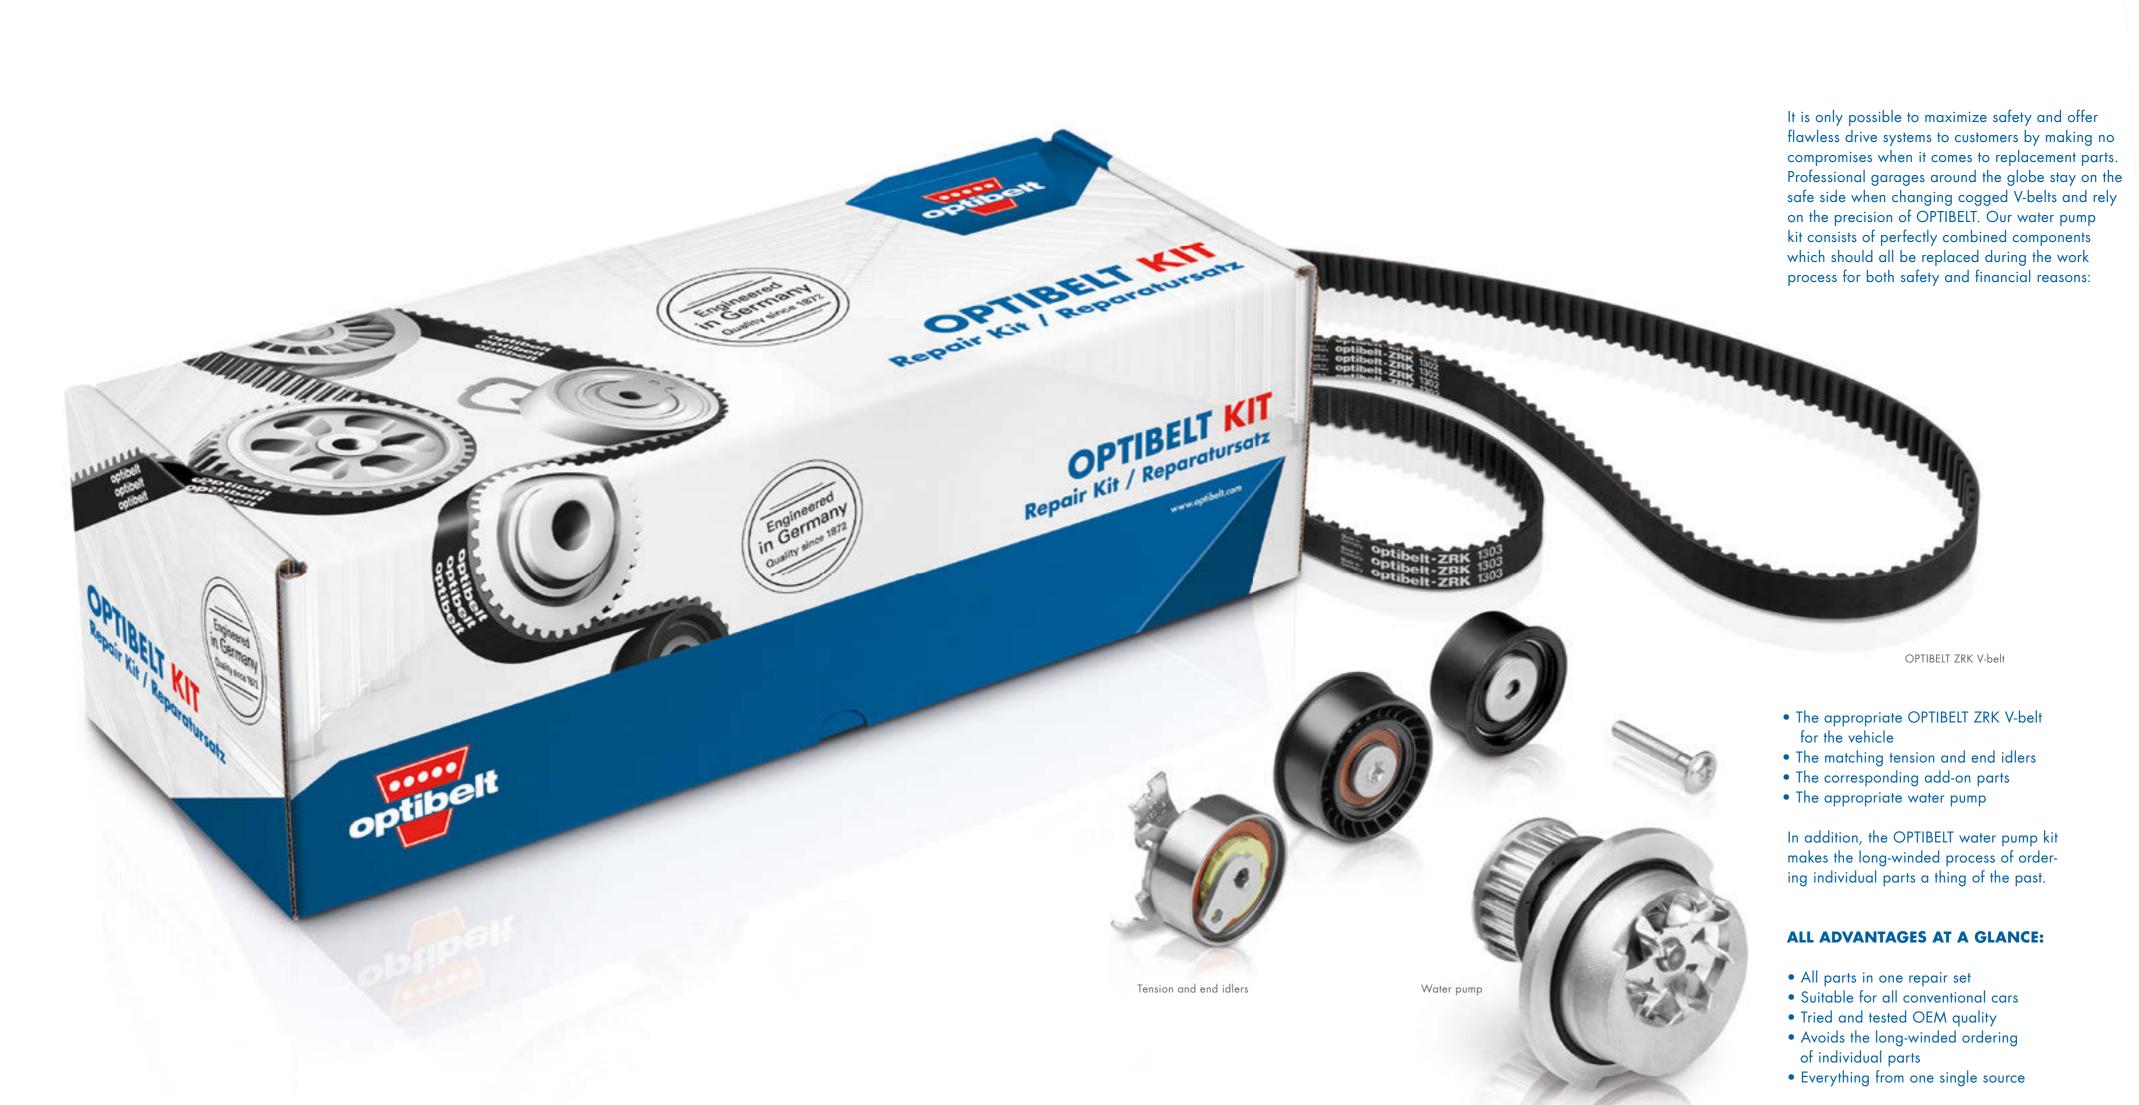

Today **OPTIBELT repair kits** are at home in every professional repair shop, delivering increased security whenever timing belts are replaced. They consist of optimally coordinated components, which for reliability and efficiency reasons are all replaced in a single operation:

- Vehicle-specific OPTIBELT ZRK timing belt
- Belt and deflection pulleys
- Mounting components
- Water pump

Furthermore, OPTIBELT kits remove the tedious process of ordering individual parts.

## NO MORE COMPROMISES THE OPTIBELT WATER PUMP KIT PUTS SAFETY FIRST.