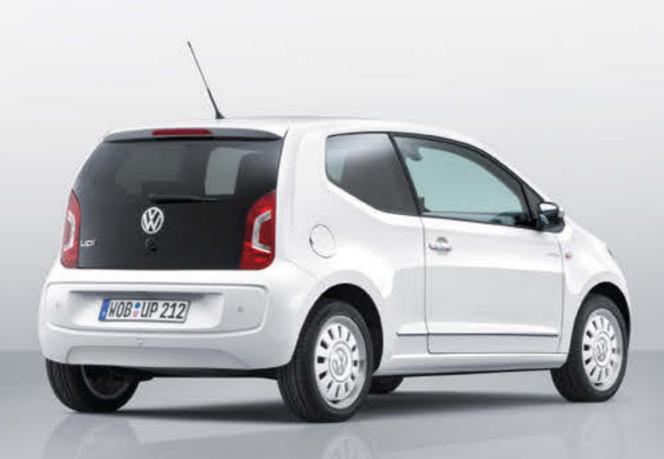

### OPTIBELT - ALSO GOOD AT SMALL THINGS.

When VW celebrated the premiere of the much-anticipated new VW up! at the IAA, corks were also flying at OPTIBELT.

This family-owned company in Germany is an original equipment manufacturer for this year's star at the IAA – OPTIBELT products ensure everything runs smoothly in the 44 kW/60 HP three-cylinder, gasoline engine.

At first, the lateral front engine with frontwheel drive integrated in the VW up!, represented a genuine challenge for Volkswagen developers. All components of the 1-liter power train had to be positioned within an extremely compact space. The close cooperation with OPTIBELT paid off: The effort was worthwhile, because the VW up! delivers sporty performance even with the smallest of engines. In addition to the basic version with 44 kw/60 PS, a variant of the three-cylinder gasoline engine with 55 kW/75 PS is also planned. There will also be a natural gas model based on the gasoline version. An electric model is planned for 2013. The new VW up! will be available for less then 10.000 Euros. Whether it repeats the successful history of the VW Beetle remains to be seen. The VW up! certainly has what it takes.