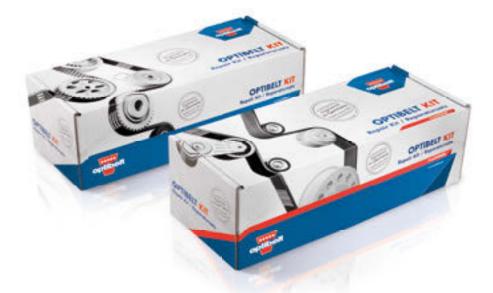

Today **OPTIBELT repair kits** are at home in every professional repair shop, delivering increased security whenever timing belts are replaced. They consist of optimally coordinated components, which for reliability and efficiency reasons are all replaced in a single operation:

- Vehicle-specific OPTIBELT ZRK timing belt
- Belt and deflection pulleys
- Mounting components
- Water pump

Furthermore, OPTIBELT kits remove the tedious process of ordering individual parts.

## NO MORE COMPROMISES THE OPTIBELT WATER PUMP KIT PUTS SAFETY FIRST.