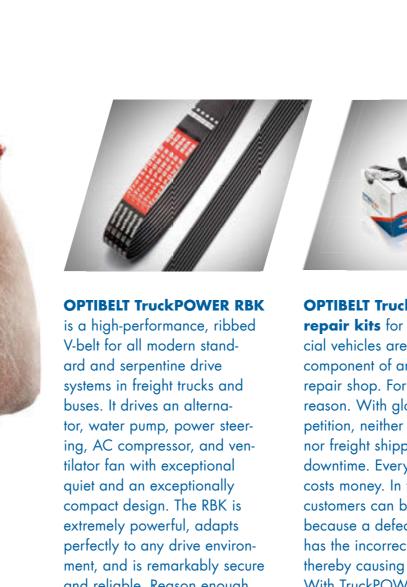

V-belt for all modern standard and serpentine drive systems in freight trucks and buses. It drives an alternator, water pump, power steering, AC compressor, and ventilator fan with exceptional quiet and an exceptionally compact design. The RBK is extremely powerful, adapts perfectly to any drive environand reliable. Reason enough why this high-quality product from OPTIBELT is used as original equipment by leading automobile manufacturers.

#### **OPTIBELT TruckPOWER**

repair kits for commercial vehicles are an integral component of any professional repair shop. For one simple reason. With globalized competition, neither bus companies nor freight shippers can afford downtime. Every hour, every day costs money. In the worst case, customers can be lost merely because a defective belt pulley has the incorrect load tension, thereby causing a disruption. With TruckPOWER repair kits from OPTIBELT, professional repair shops can perform preventative maintenance. In addition to the OPTIBELT ribbed V-belt, an OPTIBELT kit for commercial vehicles provides the appropriate tension and deflection pulleys.