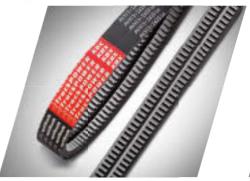

The **OPTIBELT ZRK** was developed to meet the most rigorous demands. It is a timing belt that ensures optimum power transfer, even after logging thousands of service hours. This is due to the optimally coordinated individual components, which consistently allow the OPTIBELT ZRK to achieve unsurpassed results in performance and lifespan. Especially in the compact drive systems of modern engines, its efficiency is unsurpassed.

- Vehicle-specific OPTIBELT ZRK timing belt
- Belt and deflection pulleys
- Mounting components
- Water pump

Furthermore, OPTIBELT kits remove the tedious process of ordering individual parts.