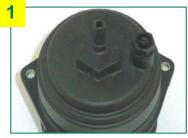

## PRODUCT INFORMATION MANN FILTER

U 630 x KIT – Fitment made easy with OE Specification Urea Filter from MANN-FILTER

Open the filter housing cover (open ended wrench fitment SW32).

Before fitting, *top and bottom* O-rings should be lightly moistened with liquid Urea, a little glycerine or Parker Super-O-Lube.

Also replace the drain screw (provided). Locate the housing cover and filter into the filter housing to complete installation.

U 630 x KIT

The design of **MANN-FILTER** urea filter **U 630 x KIT** fully meets the vehicle manufacturers' specification. Utilising a 'push on' fitment for ease of installation, and including a *vehicle specific* seal kit, the following steps can be followed for a trouble free installation, every time.