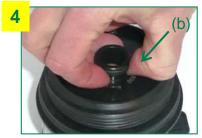

Once open, you will see the foam inner. Remove the foam to expose the filter element.

Remove the filter element. Use either and open ended wrench (a) or.....

...pull out manually (b).

Replace the O-ring (provided) in the housing cover.