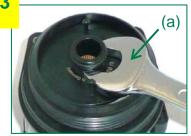

Once open, you will see the foam inner. Remove the foam to expose the filter element.

Remove the filter element. Use either and open ended wrench (a) or.....

...pull out manually (b).

Replace the O-ring (provided) in the housing cover.

All MANN-FILTER urea filters include additional components in a service kit. These components operate in an aggressive environment and must thus be completely replaced at every scheduled service. To maintain the properties and function of the sealing material, please ensure that the seals specifically designed for this urea-water solution are not lubricated with mineraloil based grease or oil: the prescribed lubricant (e.g. glycerine E 422 or Parker Super-O Lube for the O-rings) must be used. The foam compensating elements efficiently accommodate expansion of the urea-water solution at freezing temperatures and repel moisture throughout the service life. If the urea filter from MANN-FILTER is used/ fitted correctly, it will work perfectly, even under extreme operating conditions.