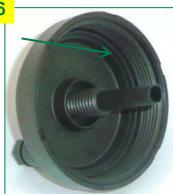

Once open, you will see the foam inner. Remove the foam to expose the filter element.

Remove the filter element. Use either and open ended wrench (a) or.....

...pull out manually (b).

Replace the O-ring (provided) in the housing cover.