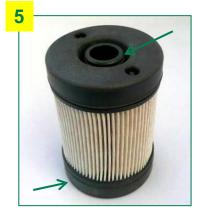

Once open, you will see the foam inner. Remove the foam to expose the filter element.

Remove the filter element. Use either and open ended wrench (a) or.....

...pull out manually (b).

Replace the O-ring (provided) in the housing cover.