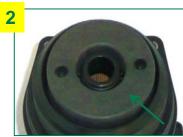

Once open, you will see the foam inner. Remove the foam to expose the filter element.

Remove the filter element. Use either and open ended wrench (a) or.....

...pull out manually (b).

Replace the O-ring (provided) in the housing cover.