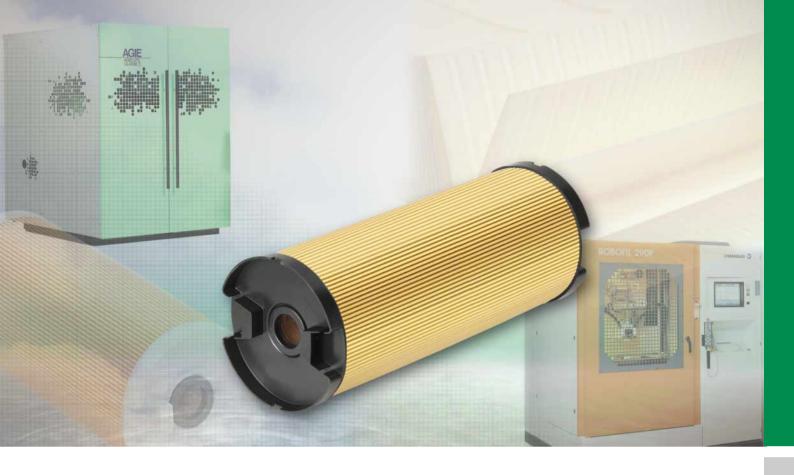

## Premium and E-Line - two perfect solutions

At MANN+HUMMEL you can choose between two products for your wire-EDM and cavity sinking EDM machines:

The H 15 190/16 Premium model has proven itself with its OEM quality. It is recommended by machine producers and offers the longest service life.

The new E-Line is the costeffective high-performance alternative to copied products. It stands for:

- maximum filtration quality the same as the H 15 190/16
- no chemical influence of the dielectric fluid
- · excellent service life