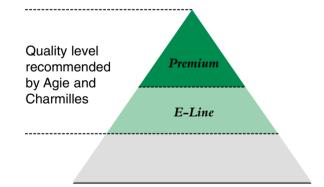

MANN+HUMMEL is a development partner and OEM partner to Agie and Charmilles. Therefore Premium and E-Line are approved products for use in these machines.

Whether you opt for the Premium or the E-Line, EDM filters from OEM supplier MANN+HUMMEL offer you the best security.