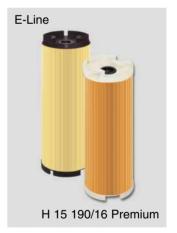

## Premium and E-Line - two perfect solutions

At MANN+HUMMEL you can choose between two products for your wire-EDM and cavity sinking EDM machines:

The H 15 190/16 Premium model has proven itself with its OEM quality. It is recommended by machine producers and offers the longest service life.

The new E-Line is the costeffective high-performance alternative to copied products. It stands for:

- maximum filtration quality the same as the H 15 190/16
- no chemical influence of the dielectric fluid
- · excellent service life